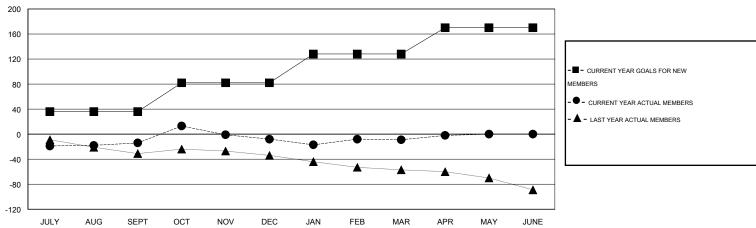

# LOCATION TENNESSEE

 $\mathsf{GMT}\;\mathsf{CA}\;1$ 

| Clubs                 |                  |                     |                            |                             | Members               |                    |                            |                              |                             |  |
|-----------------------|------------------|---------------------|----------------------------|-----------------------------|-----------------------|--------------------|----------------------------|------------------------------|-----------------------------|--|
| RESULTS FOR 2013-2014 |                  |                     |                            |                             | RESULTS FOR 2013-2014 |                    |                            |                              |                             |  |
| QUARTER               | NEW CLUB<br>GOAL | ACTUAL NEW<br>CLUBS | ACTUAL<br>DROPPED<br>CLUBS | ACTUAL NET<br>GAIN/<br>LOSS | QUARTER               | NEW MEMBER<br>GOAL | ACTUAL TOTAL MEMBERS ADDED | ACTUAL<br>DROPPED<br>MEMBERS | ACTUAL NET<br>GAIN/<br>LOSS |  |
| JULY/AUG/SEPT         | 1                | 0                   | 1                          | -1                          | JULY/AUG/SEPT         | 36                 | 23                         | 37                           | -14                         |  |
| OCT/NOV/DEC           | 1                | 1                   | 1                          | 0                           | OCT/NOV/DEC           | 46                 | 41                         | 35                           | 6                           |  |
| JAN/FEB/MAR           | 1                | 0                   | 0                          | 0                           | JAN/FEB/MAR           | 46                 | 21                         | 22                           | -1                          |  |
| APR/MAY/JUNE          | 0                | 0                   | 0                          | 0                           | APR/MAY/JUNE          | 42                 | 13                         | 6                            | 7                           |  |

#### GOALS AND ACTUAL MEMBERS CUMULATIVE

| DROPPED CLUBS: 2  DROPPED MEMBERS |           | 25 CLUBS OF 42 ADDED 1 OR MORE NEW MEMBERS | GENDER DISTRIBU<br>MALE<br>FEMALE        | TION<br>655 (68.09%)<br>307 (31.91%) |           |
|-----------------------------------|-----------|--------------------------------------------|------------------------------------------|--------------------------------------|-----------|
| DECEASED CLUB CANCELLED           | 13<br>17  | CLICK HERE FOR HEALTH ASSESSMENT DATA      | FAMILY UNIT MEMBERS                      |                                      | 199       |
| OTHER TOTAL                       | 70<br>100 |                                            | HEAD OF HOUSEHOLD  NON-HEAD OF HOUSEHOLD |                                      | 99<br>100 |