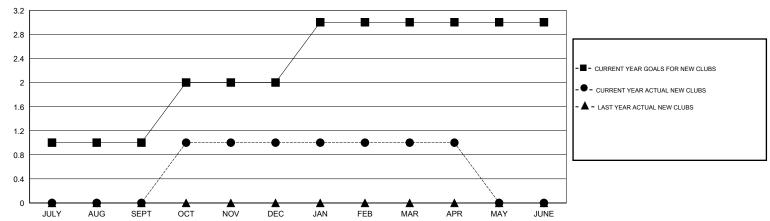

# LOCATION TENNESSEE

 $\mathsf{GMT}\;\mathsf{CA}\;1$ 

| Clubs                 |                  |                     |                            |                             | Members               |                    |                            |                              |                             |  |
|-----------------------|------------------|---------------------|----------------------------|-----------------------------|-----------------------|--------------------|----------------------------|------------------------------|-----------------------------|--|
| RESULTS FOR 2013-2014 |                  |                     |                            |                             | RESULTS FOR 2013-2014 |                    |                            |                              |                             |  |
| QUARTER               | NEW CLUB<br>GOAL | ACTUAL NEW<br>CLUBS | ACTUAL<br>DROPPED<br>CLUBS | ACTUAL NET<br>GAIN/<br>LOSS | QUARTER               | NEW MEMBER<br>GOAL | ACTUAL TOTAL MEMBERS ADDED | ACTUAL<br>DROPPED<br>MEMBERS | ACTUAL NET<br>GAIN/<br>LOSS |  |
| JULY/AUG/SEPT         | 1                | 0                   | 1                          | -1                          | JULY/AUG/SEPT         | 36                 | 23                         | 37                           | -14                         |  |
| OCT/NOV/DEC           | 1                | 1                   | 1                          | 0                           | OCT/NOV/DEC           | 46                 | 41                         | 35                           | 6                           |  |
| JAN/FEB/MAR           | 1                | 0                   | 0                          | 0                           | JAN/FEB/MAR           | 46                 | 21                         | 22                           | -1                          |  |
| APR/MAY/JUNE          | 0                | 0                   | 0                          | 0                           | APR/MAY/JUNE          | 42                 | 13                         | 6                            | 7                           |  |

### GOALS AND ACTUAL NEW CLUBS CUMULATIVE